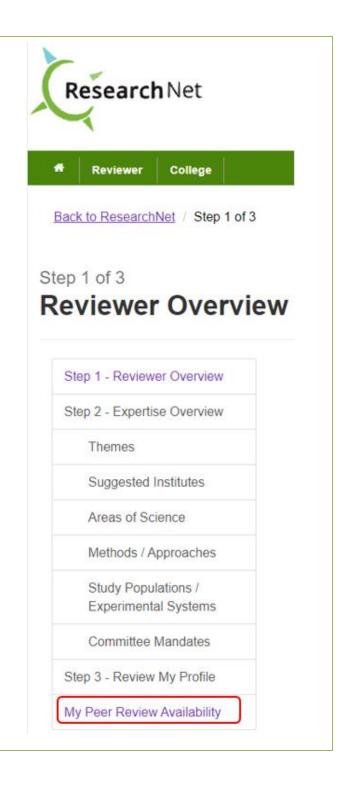

### "My Peer Review Availability" tool

Once you have accessed your Reviewer Profile, click "My Peer Review Availability" from the left menu to log upcoming periods of four weeks or longer where you will be unavailable to review. You will also be able to review periods CIHR staff logged on your behalf (e.g., if you declined a review invitation and specified an extended leave).