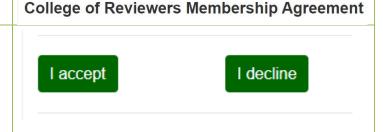

2. After reading the terms of the Membership Agreement, please click on the "I accept" or "I decline" button at the bottom of the screen.