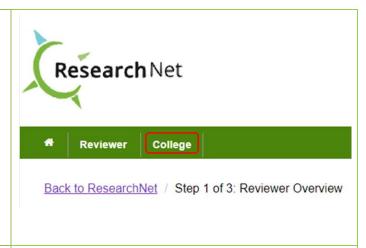

## College Profile

To access your College Profile (College Members only):

- Log in to your ResearchNet account and access your <u>Reviewer Profile</u> (see steps above)
- 2. Click the **"College"** tab on the top navigation menu