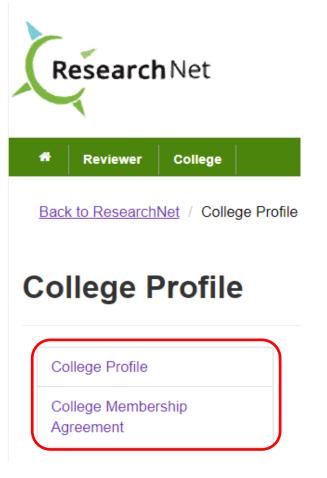

3. In your College Profile, you will have access to information about your membership term and your **College Membership Agreement**.

## Accept or Decline the College Membership Agreement

To officially enroll as a Member of the College, we require that you accept this agreement.

If you need help or to request an alternative to accept the Membership Agreement, please contact us at <a href="mailto:college@cihr-irsc.gc.ca">college@cihr-irsc.gc.ca</a>.