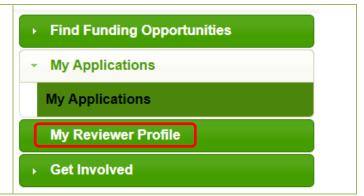

#### Reviewer Profile

To access your Reviewer Profile, please follow the steps below:

- 1. Log in to your ResearchNet account
- 2. Click **"My Reviewer Profile"** on the lefthand menu